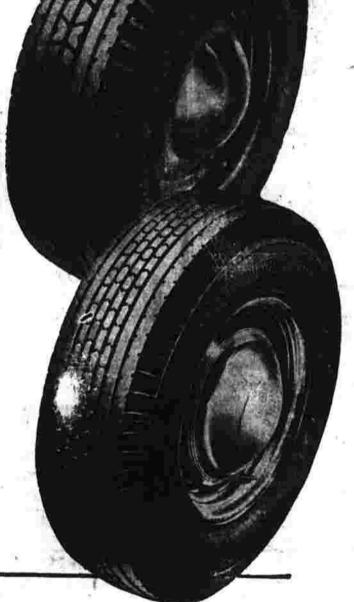

## Two Great Riverside Tires

Wards Riverside is built throughout of first quality materials to first quality specifications. It gives the long service you have a right to expect from a real first quality tire! Buy a set of Wards Riversides NOW!

has an extra-strength carcass . . . its broad, flat, multi-row tread puts more

| Sizo      | Wards Riverside | Wards<br>Deluxe | Butyl |
|-----------|-----------------|-----------------|-------|
| .00-16    | 12.95           | 13.55           | 2.45  |
| 5 6.50-16 | 1 15.75         | 16.45           | 2.85  |
| 7.00-16   | 18.10           | 18.95           | 3.15  |
| 5 6.00-15 | 15.35           | 16.15           | 2.90  |
| 7.00-15   | 17.65           | 18.50           | 3.05  |

**Tires Mounted Free!** 

Power! Performance! Economy! Yours, with a Ward motor! Wards motors have new piatons, rings, pins and bearings! Cylinders are rebored and honed to a satin finish! Guaranteed like a new motor! Don't trade-in your car . . . trade-in your old motor for a like new Ward motor! Liberal trade-in allowance for your old motor . . . big sale savings too Limited time only, buy your motor now!