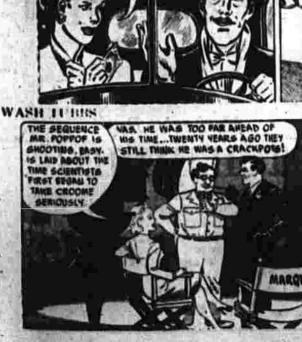

and power who is leaving state, Reasonably. Phot Manchester 8900.

WANCOUR & FINLEY. New homes planned and huits to purple states and large to be an appring, 2 sieds. Call 2-one in and register work and provided from 9 a. m. to 5:30 p. m. Open Thursday of the plants of them to both to buy a modern 7-room loading located; spacious lawn and lovely shade trees, bath, oil furnace, freplace, and lovely shade trees, bath, oil furnace, freplace and lovely shade trees, bath, oil furnace, freplace and large barn, chick-encope. The first to buy a modern 7-room location power, and lovely shade trees, bath, oil furnace, freplace and lovel





FAMOUS GRANDMA FUTTY PUTTING STROKE





WOODS! HE BEGARD
ME ALL WINTER TO
TAKE HIM WHERE
I BREN KETCHIN'
THE BIG ONES!

A P SEC N E FOR DAY