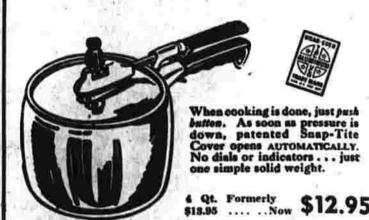

Pressure Cooker

Today - Friday - Saturday

PRESSURE COOKER

Give Mother the Best on Mother's Day